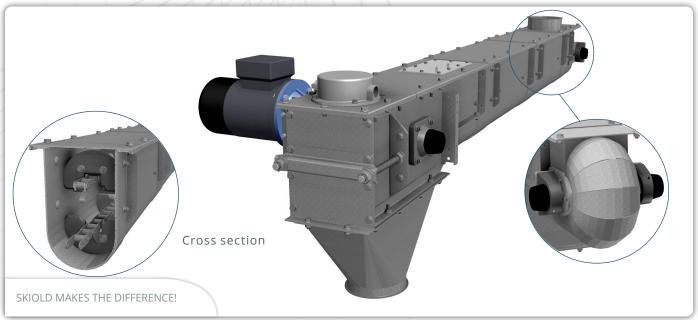

# SKIOLD CHAIN CONVEYORS - DK150CL

The SKIOLD CL chain conveyors type DK are designed for horizontal or inclined conveying. The construction is completely closed, and the rounded bottom and turn end ensure optimized self-emptying and thereby low contamination risk. The CL series provides a reliable and low powered conveying of dry grain, minerals, granulates or feed products, i.e. ordinary, small-grained crops, meal and feed pellets. The product should have a maximum diameter of 16 mm and a maximum moisture content of 25%.

## INDUSTRIAL DESIGN

As standard, the chain conveyors are supplied with a round bottom for maximum self-emptying of products. The strong chain is supplied with 10 mm thick round shaped PEHD non-friction scrapers to ensure a low level of noise and longer service life. The conveyors are available in a stainless or galvanized version. The drive terminal is supplied with overflow membrane switch.

## SHAFT MOUNTED GEARED MOTORS

The SKIOLD chain conveyors are supplied with shaft mounted helical geared motors ensuring a minimum of maintenance. The gear motors can be either right or left mounted, again securing a high degree of flexibility.