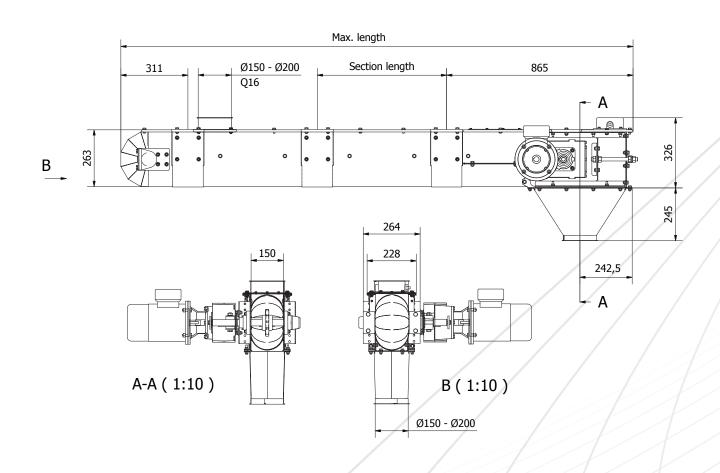

## MODULAR CONSTRUCTION

The construction of the chain conveyor is based on modular sections consisting of a combined driving and tension sektion and extension sections in lengths of 0.6, 1.0, 1.4, 2.0 and 2.4 m. Max. conveyor length is 40 meters. The modular sections system, also comprising the accessory programme, is easily assembled and flexible, securing an optimum design and solution for your specific task.