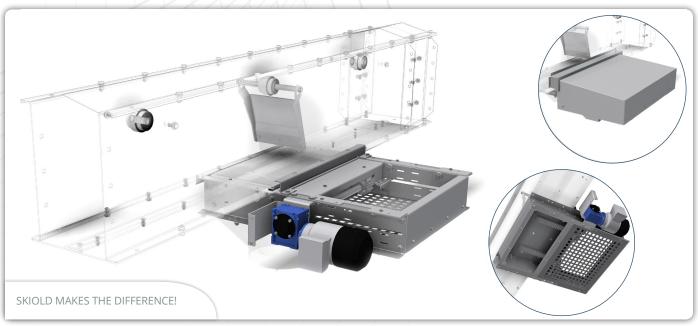

## SKIOLD OUTLET SLIDE MODEL S FOR DK190S, 250S, 320S, 400S CHAIN CONVEYOR

Compact industrial design
Slide plate in sandwich construction
Motor operated
Position indicator
Galvanized steel

## SKIOLD SLIDE for chain conveyor DK 190S, 250S, 320S, 400S

The SKIOLD slide is designed for SKIOLD DK type S chain conveyor. The slide is designed in a 600 mm or 800 mm version for mounting anywhere on the conveyor bottom and operated is by a 380 V 3 phase motor or pneumatically. Position switches for open and closed indication.

The SKIOLD slide is designed to operate without leaking or building up of material in grain, granulates and meal products. To minimize product carry over, a free hanging or pneumatically operated cleaning brush, is installed to clean the chain when it passes over the open slide.