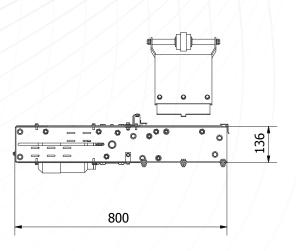

## SKIOLD SLIDE for chain conveyor DK 190S, 250S, 320S, 400S

The SKIOLD slide is designed for SKIOLD DK type S chain conveyor. The slide is designed in a 600 mm or 800 mm version for mounting anywhere on the conveyor bottom and operated is by a 380 V 3 phase motor or pneumatically. Position switches for open and closed indication.