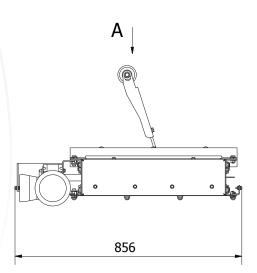

## SKIOLD SLIDE for chain conveyor DK 190S, 250S, 320S, 400S

The SKIOLD slide is designed for SKIOLD DK type S chain conveyor. The slide is designed in a 600 mm or 800 mm version for mounting anywhere on the conveyor bottom and operated is by a 380 V 3 phase motor or pneumatically. Position switches for open and closed indication.