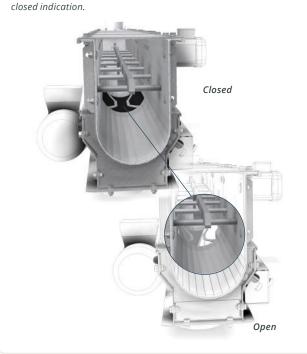

The large opening area, length: 420 mm, secures very little carry over. To prevent cross contamination the shutter plate is trough shaped and thereby leaves almost no material with closed outlet. Standard outlet accessories fits both slides.

The SLIDE SECTION is designed as a 600 mm intermediate section for mounting between intermidiate conveyor sections. It is operated by a 380V, 3 phase motor. Easy access to position switches for open and closed indication.