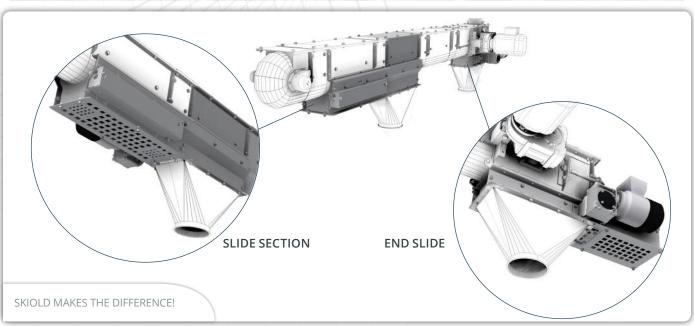

## SKIOLD OUTLET SLIDES MODELS FOR DK150CL CHAIN CONVEYORS

There are two types of outlet slides for DK 150 CL conveyor. Slides for end outlet and inline slides for intermidiate outlets

The Skiold slides are designed to operate without leaking or building up of material inside the slide mechanism. The compact design minimizes build-in space.

The SLIDE SECTION is designed as a 600 mm intermediate section for mounting between intermidiate conveyor sections. It is operated by a 380V, 3 phase motor. Easy access to position switches for open and closed indication.