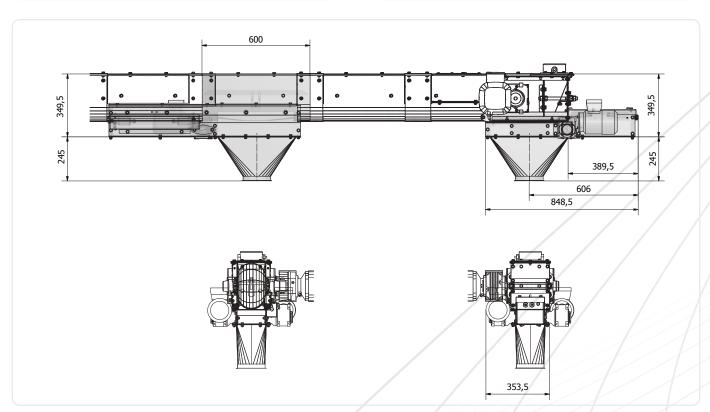

## SKIOLD OUTLET SLIDES MODEL CL FOR DK150CL CONVEYORS

Lean and compact design
Trough shaped slide
Motor operated
Position indicator
Galvanized or stainless steel

## SKIOLD OUTLET SLIDES MODELS FOR DK150CL CHAIN CONVEYORS

There are two types of outlet slides for DK 150 CL conveyor. Slides for end outlet and inline slides for intermidiate outlets

The Skiold slides are designed to operate without leaking or building up of material inside the slide mechanism. The compact design minimizes build-in space.