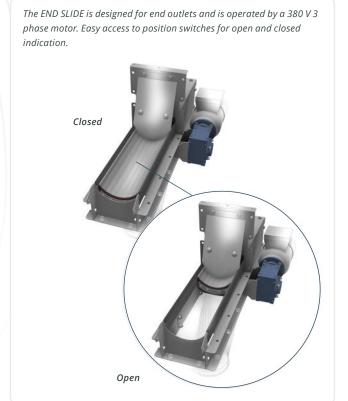

The large opening area, length: 420 mm, secures very little carry over. To prevent cross contamination the shutter plate is trough shaped and thereby leaves almost no material with closed outlet. Standard outlet accessories fits both slides.