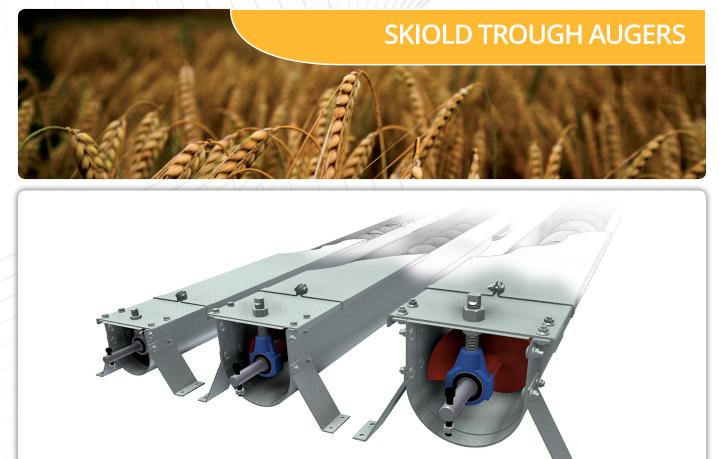

## SKIOLD TROUGH AUGER - U10/U15/U20

SKIOLD's trough augers are available in three sizes (U100, U150, U200) in galvanized material. They are suitable for horizontal transportation of meal, grain, granulate, and pellets. The trough augers are of strong quality which ensures long service life, even with many daily start-ups/stops and many operational hours.

The trough augers have a capacity of up to 50 tons/hour, max. length 45 meters, and are supplied with ATEX certified gear motor drive.

SKIOLD keeps a wide range of accessories to solve any transportation task.

U 10

U 15

U 20