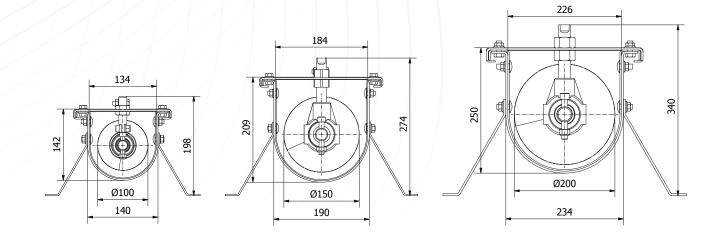

U 10

U 15

U 20

## TECHNICAL SPECIFICATIONS

| ТҮРЕ | Max capacity m <sup>3</sup> /h | Max length m | Motor kW  | Max rpm |
|------|--------------------------------|--------------|-----------|---------|
| U10  | 22                             | 45           | 1.1 - 7.5 | 560     |
| U15  | 48                             | 35           | 1.1 - 7.5 | 320     |
| U20  | 104                            | 15           | 1.1 - 7.5 | 280     |