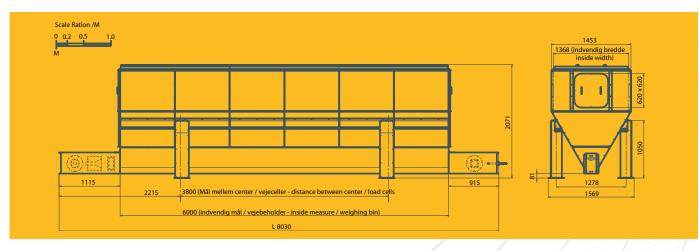

|                       | TECHNICAL DATA:         |
|-----------------------|-------------------------|
| Capacity:             | 1500 kg                 |
| Weighing Accuracy:    | Better than 0.1%        |
| Conveyor Motor:       | 1.5 kW                  |
| Max. Quantity /Inlet: | 750 m <sup>3</sup>      |
| Emptying:             | 50 m <sup>3</sup> /hour |
| Emptying Time:        | Approx. 2 1/2 min       |