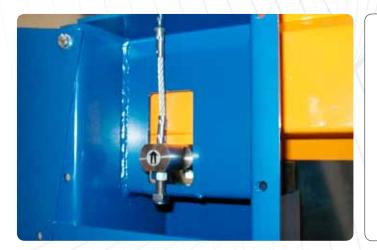

### **High Weighing Accuracy**

The bin is suspended in four wires mounted onto the load cells that are built into the legs.