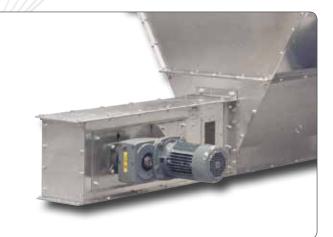

#### **Heavy Construction**

The SKIOLD weighing bin is manufactured in galvanized plates and built up in modules, the size thus being adaptable to the requirements of the client. The sturdy construction gives a steady and vibration-free weighing. The angle of the sides and the heavy conveyor ensure a fast and trouble-free emptying of the bin. The conveyor is equipped with a gear motor.