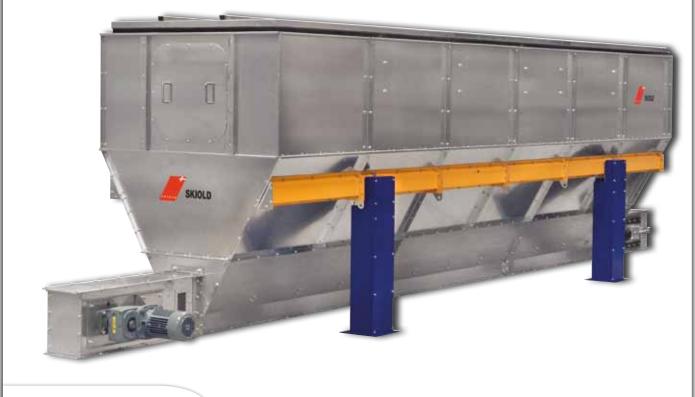

# SKIOLD Weighing Bin

The SKIOLD weighing bin is well qualified for accurate weighing of all solid raw materials in any form, i.e. grain, meal, granulates, pellets etc.

#### **Heavy Construction**

The SKIOLD weighing bin is manufactured in galvanized plates and built up in modules, the size thus being adaptable to the requirements of the client. The sturdy construction gives a steady and vibration-free weighing. The angle of the sides and the heavy conveyor ensure a fast and trouble-free emptying of the bin. The conveyor is equipped with a gear motor.