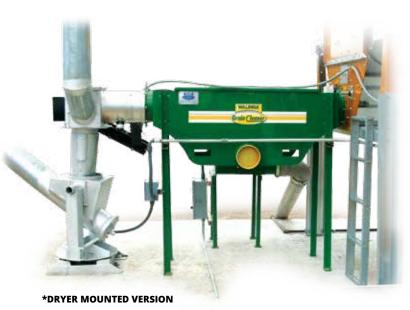

# GRAIN CLEANER Built to Last

**DRYER MOUNTED UNIT** 

**SELF CONTAINED UNIT** 

Available as Self-Contained Units and Dryer Mounted Units, with different screen sizes available, the Walinga Grain-Cleaner is another example of a quality Walinga product developed to meet the needs of our customers.