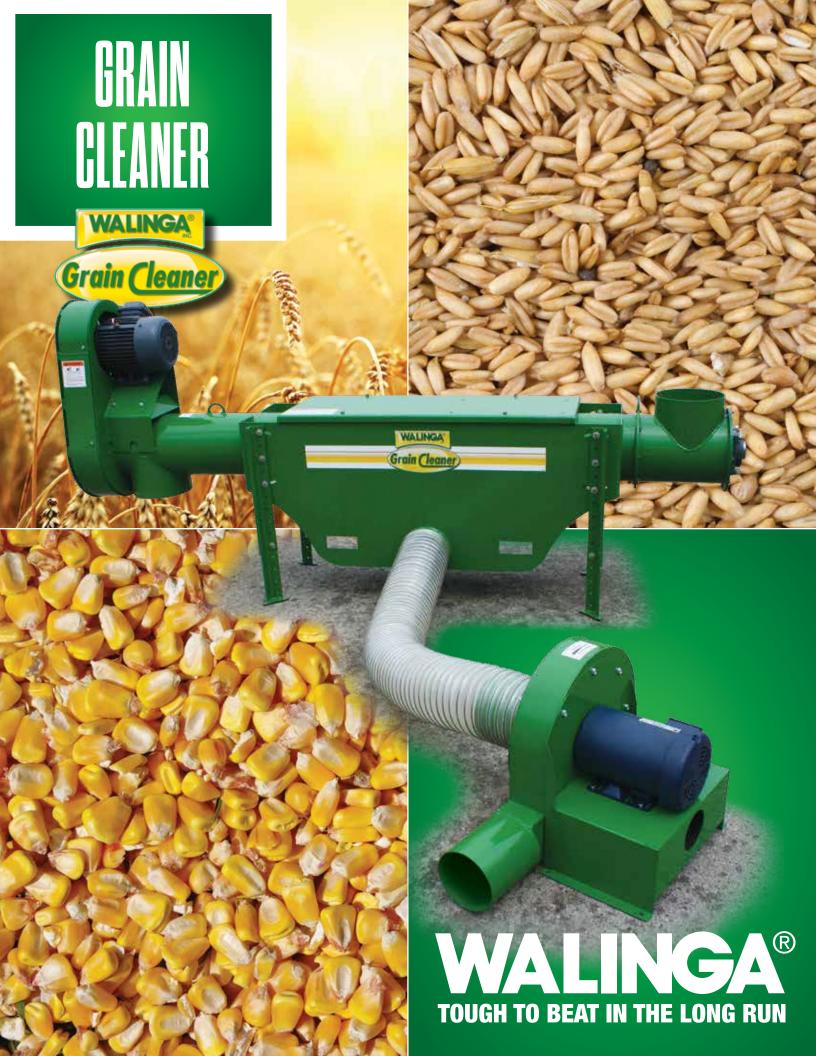

# GRAIN CLEANER Built to Last

**DRYER MOUNTED UNIT** 

**SELF CONTAINED UNIT** 

# MAXIMIZE GRAIN HANDLING PROFIT!

Growing with our customers, the Walinga Grain-Cleaner is the newest addition the Walinga family of grain handling equipment. Together with our clients we have combined their best field practices with Walinga engineering to produce the ideal solution for removing dust, 'bees-wings' and fines from your grain before storage and transporting to sale point. Walinga equipment is, as always, designed with foremost consideration for the operator.

The Grain-Cleaner is a totally enclosed system that not only cleans the grain but prevents the release of smaller particulate matter back into the air we breathe.

Heavy duty bristles and 10" discharge augers ensure perfectly cleaned grain delivered at an exceptional rate of speed.

Available as Self-Contained Units and Dryer Mounted Units, with different screen sizes available, the Walinga Grain-Cleaner is another example of a quality Walinga product developed to meet the needs of our customers.