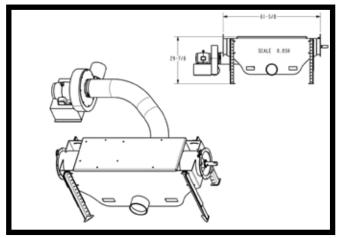

# GRAIN CLEANER Built to Last

**DRYER MOUNTED UNIT** 

**SELF CONTAINED UNIT** 

Available as Self-Contained Units and Dryer Mounted Units, with different screen sizes available, the Walinga Grain-Cleaner is another example of a quality Walinga product developed to meet the needs of our customers.

## FEATURES AND BENEFITS

- 2', 4' and 6' Extensions Available
- Heavy Duty Construction
- 10" Heavy Duty Steel Auger
- Electric Twin Belt Drive
- Quick & Easy Access Lid
- 3HP Fan/Blower
- Heavy Duty Bristles