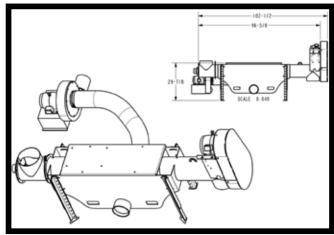

# GRAIN CLEANER Built to Last

**DRYER MOUNTED UNIT** 

**SELF CONTAINED UNIT** 

Available as Self-Contained Units and Dryer Mounted Units, with different screen sizes available, the Walinga Grain-Cleaner is another example of a quality Walinga product developed to meet the needs of our customers.

## FEATURES AND BENEFITS

- 2', 4' and 6' Extensions Available
- Heavy Duty Construction
- 10" Heavy Duty Steel Auger
- Electric Twin Belt Drive
- Quick & Easy Access Lid
- 3HP Fan/Blower
- Heavy Duty Bristles