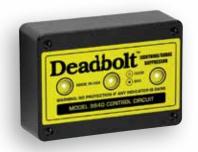

### Deadbolt<sup>™</sup> Lightning/Surge Suppressor

Lightning strikes are the leading cause of electronic failures in confinement buildings. Electric lines, telephone lines and data communication lines become antennas when lightning strikes, leading destruction straight to your control. Some electronic controls have limited lightning/surge protection built in to protect against normal stray surges. The Deadbolt Lightning/Surge Suppressors increase the level of protection. Protect your investment! The Deadbolt Lightning/Surge Suppressors stop lightning bolts dead, before they reach your sensitive equipment.

Control Circuit Lightning/Surge Suppressor

Telephone Line Lightning/Surge Suppressor

Data Line Lightning/Surge Suppressor

Call your local VAL-CO representative or distributor for more information on these and our other fine products.