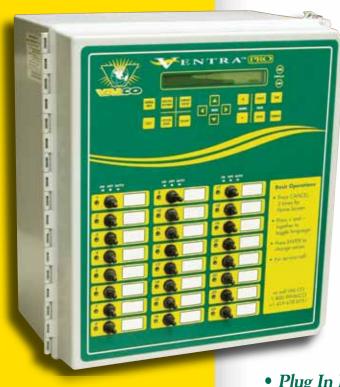

## Take Control!

# The Ventra<sup>™</sup> PRO Controller from VAL-CO<sup>®</sup> provides many options.

VAL-CO<sup>®</sup> is proud to introduce the Ventra Pro Controller with options that can help to save you time and money.

#### Features & Benefits:

- **One-Touch Access to Pertinent Information:** Daily high/low temperatures, water usage, feeder run times, etc. all available in one simple menu at the touch of a button.
- *Plug In Relays:* Make it easy to swap parts in the field with minimal downtime.
- **Built-In Assistant:** Shows data points that fall outside of acceptable parameters for quick and easy diagnosis of problems.
- *Multiple Programs*: Stored in one SD card for quick changing of seasonal ventilation parameters.
- *Track Propane Usage*: Quickly see when expenses are climbing, and correct the cause before it's too late.
- *Heater/Curtain Zone Interlock:* Reduce wasted fuel by preventing heaters from turning on if the curtains in the same zone are open by more than 1".
- *Heat Purge*: Heated air holds more moisture, so less air needs to be exhausted to remove moisture, and gentler temperature swing is easier on the animals for improved health.
- *Curtain Exercise Routine:* When hot weather causes curtains to stay open day after day, rodents can begin to build nests inside the curtain folds. The new exercise routine can fully close and open the curtains automatically, which will dump out the nests and prevent damage to your curtains.
- **Outside Temp Influence/High Temp Alarm:** Reduce nuisance alarms during warm weather; high temperature alarm will be adjusted based on high outside temperatures.
- *English or Spanish Language*: Toggle between Spanish or English language menus to help make the controller easily accessible to different workers.