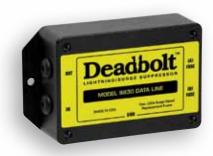

### Deadbolt<sup>™</sup> Lightning/Surge Suppressor

Lightning strikes are the leading cause of electronic failures in confinement buildings. Electric lines, telephone lines and data communication lines become antennas when lightning strikes, leading destruction straight to your control. Some electronic controls have limited lightning/surge protection built in to protect against normal stray surges. The Deadbolt Lightning/Surge Suppressors increase the level of protection. Protect your investment! The Deadbolt Lightning/Surge Suppressors stop lightning bolts dead, before they reach your sensitive equipment.

Control Circuit Lightning/Surge Suppressor

Telephone Line Lightning/Surge Suppressor

Data Line Lightning/Surge Suppressor

Call your local VAL-CO representative or distributor for more information on these and our other fine products.