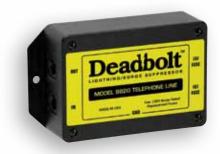

### Deadbolt<sup>™</sup> Lightning/Surge Suppressor

Lightning strikes are the leading cause of electronic failures in confinement buildings. Electric lines, telephone lines and data communication lines become antennas when lightning strikes, leading destruction straight to your control. Some electronic controls have limited lightning/surge protection built in to protect against normal stray surges. The Deadbolt Lightning/Surge Suppressors increase the level of protection. Protect your investment! The Deadbolt Lightning/Surge Suppressors stop lightning bolts dead, before they reach your sensitive equipment.

Control Circuit Lightning/Surge Suppressor

Telephone Line Lightning/Surge Suppressor

Data Line Lightning/Surge Suppressor

Call your local VAL-CO representative or distributor for more information on these and our other fine products.