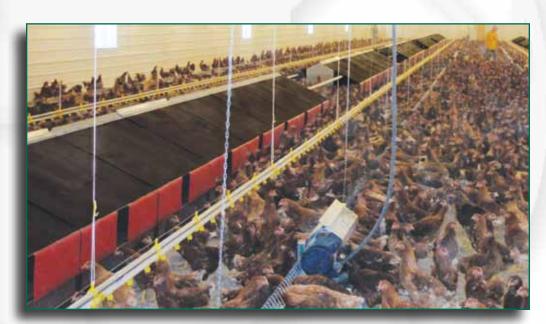

### VAL-CO® Center Belt Community Nest

The Community Nest from VAL-CO is very inviting to your birds.

Performance You Can Count On

VAL-CO Community Nests are high quality, water-resistant nests that can be easily assembled and are very hen friendly, leading to a minimum of floor eggs. The gentle expeller, nest pads with holes, and nest bottom that slopes gently to the center belt, ensure hens don't brood in the nest or go out of production while providing clean, high quality eggs.

#### Winchable Slats

To make cleaning even simpler, VAL-CO<sup>®</sup> offers Winchable Slats, saving labor time and minimizing damage to slats from disassembly and reassembly. The open slat design on top and front promotes greater airflow, yielding drier, higher quality manure while the slats are in use. At clean-out, simply raise the slats out of the way with the included winching and producers have easy access to the manure below – no disassembly required!