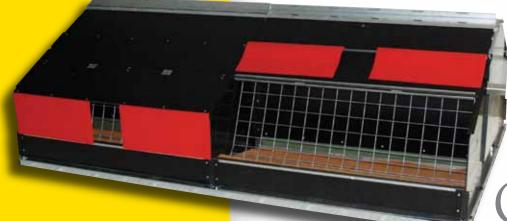

### VAL-CO® Center Belt Community Nest

The Community Nest from VAL-CO is very inviting to your birds.

Performance You Can Count On

VAL-CO Community Nests are high quality, water-resistant nests that can be easily assembled and are very hen friendly, leading to a minimum of floor eggs. The gentle expeller, nest pads with holes, and nest bottom that slopes gently to the center belt, ensure hens don't brood in the nest or go out of production while providing clean, high quality eggs.

#### Features:

- Designed for quick assembly
- High-rise or floor mounted, with multiple leg lengths available
- Use of washable PVC foam board for tops and partitions
  - Low noise environment creates superior laying conditions
  - Easy to clean, unfriendly to bacteria & mites
- Perforated mats enhance egg cleanliness
- Long-lasting Galvanized wire components