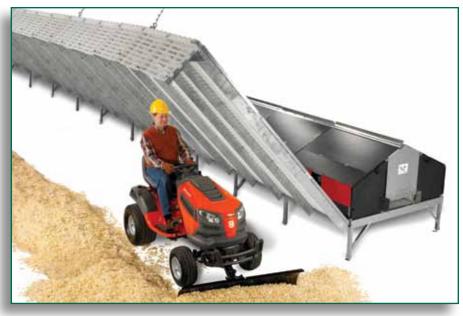

#### Winchable Slats

To make cleaning even simpler, VAL-CO<sup>®</sup> offers Winchable Slats, saving labor time and minimizing damage to slats from disassembly and reassembly. The open slat design on top and front promotes greater airflow, yielding drier, higher quality manure while the slats are in use. At clean-out, simply raise the slats out of the way with the included winching and producers have easy access to the manure below – no disassembly required!