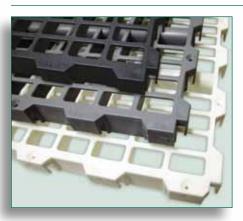

#### **Poultry Flooring**

Our new wear resistant, rugged, polypropylene poultry slat is now available with either the galvanized metal frame, the fiberglass rail support system, or can be used on a wood frame without doubling the joists. The slip resistant surface with 1" x 1 5/8" openings cuts cleaning time and will improve your biosecurity since it will not harbor bacteria.