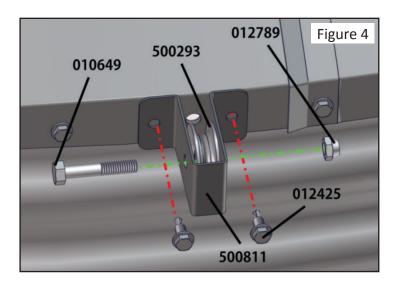

#### **Cable Installation**

- 2. Attach both (2) 500812 Handle Retainer Brackets to the outside of the Bin Leg and 500813 Retainer Clamps around the channel of the inside of the Bin Leg. Using the (2) 010649 HEX BOLT and (2) 501441 NUT, HEX FLANGE for each bracket, as shown in Figure 3 to the right. (POSITION THEM AT A COMFORTABLE HEIGHT FOR USE.) These will have to be adjusted to secure the handle when the Wayback lid is in the open or closed position.
- 3. Assemble the 500293 Pulley and 500811 Pulley Retainer, as shown in Figure 4.
- 4. Attach the Pulley Retainer with assembled pulley to the bin at the top along the Roof Deck, using 012425 Self Drilling Screws from outside the bin and secure.