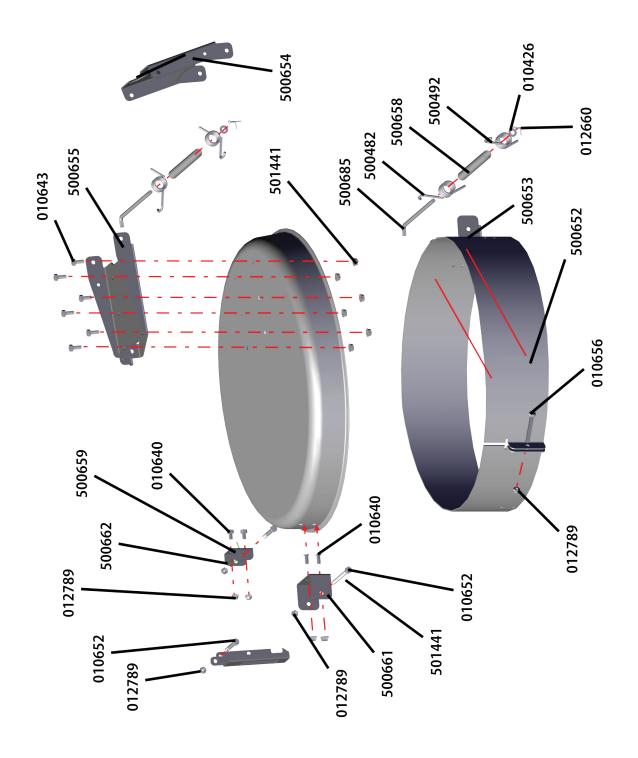

### **Way-Back Lid Exploded View**

### Way-Back Lid Parts List

| PART # | DESCRIPTION                                        | QTY |  |  |  |
|--------|----------------------------------------------------|-----|--|--|--|
| 500650 |                                                    |     |  |  |  |
| 010426 | WASHER, FLAT 5/16" SAE ZP                          | 2   |  |  |  |
| 010640 | BOLT, HEX HEAD, 5/16-18 X 1/2" ZP                  | 2   |  |  |  |
| 010643 | 5/16-18 X 3/4" HEX BOLT                            | 6   |  |  |  |
| 010651 | 5/16" X 2-1/2" FULLY THREADED HEX BOLT             | 1   |  |  |  |
| 010652 | 5/16" X 2-1/2" HEX BOLT                            | 2   |  |  |  |
| 010655 | 5/16-18 X 4" FULLY THREADED GRADE 5 TAP BOLT (YZP) | 1   |  |  |  |
| 010814 | RIVET, SOLID, 3/16" x 7"16",ZP                     | 4   |  |  |  |
| 012660 | 7/64" X 3/4" COTTER PIN                            | 2   |  |  |  |
| 012780 | STUD, PRESS 5/16-18" X 3/4" ZP SELF CLINCHING      | 2   |  |  |  |
| 012789 | 5/16-18 NYLOCK NUT                                 | 6   |  |  |  |
| 500482 | RIGHT HANDLE LOCK SPRING                           | 2   |  |  |  |
| 500492 | LEFT HANDLE LOCK SPRING                            | 2   |  |  |  |
| 500638 | 25" X 25" X 9-3/8" CARTON                          | 1   |  |  |  |
| 500652 | LID LOCKING COLLAR                                 | 1   |  |  |  |
| 500653 | BOTTOM LID HINGE BRKT                              | 1   |  |  |  |
| 500654 | COLLAR TO LID HINGE BRKT                           | 1   |  |  |  |
| 500655 | TOP LID HINGE BRKT.                                | 1   |  |  |  |
| 500658 | SPRING SPACER                                      | 2   |  |  |  |
| 500659 | LID LOCKING BRACKET                                | 1   |  |  |  |
| 500660 | LID UNLOCKING ARM                                  | 1   |  |  |  |
| 500661 | COLLAR LOCKING BRACKET                             | 1   |  |  |  |
| 500662 | LID LOCKING SPRING                                 | 1   |  |  |  |
| 500685 | HINGE ROD L/COTTER PIN                             | 2   |  |  |  |
| 500686 | STACKABLE BIN LID                                  | 1   |  |  |  |
| 500815 | HARDWARE BAG OPENER BIN LID                        | 1   |  |  |  |
| 501441 | NUT, HEX FLANGE 5/16"-18, ZP JS500                 | 8   |  |  |  |