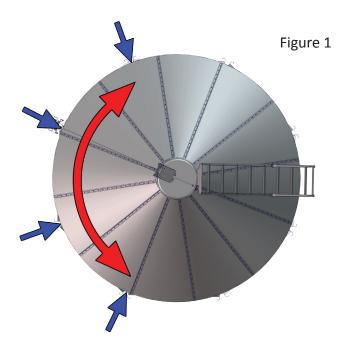

Recommended position for the Lid latch and hinge is at a 90 - 180 degree angle to ladder for easy access. (The blue arrows show possible locations for the cable hardware attachment. The lid should open away from the ladder.)