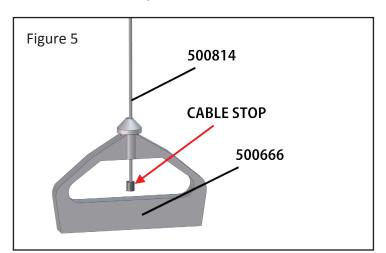

Steps 3 and 4 may be performed before or after the Handle Retainer Brackets are attached in step 2.

5. Using the end without the Cable Stop, thread the Cable through the Plastic Handle, as shown in Figure 5 below. The Cable Stop will secure the handle to Cable. Lay the Cable into both (2) 500812 Cable Retainer Bracket channels, as shown in Figure 6.