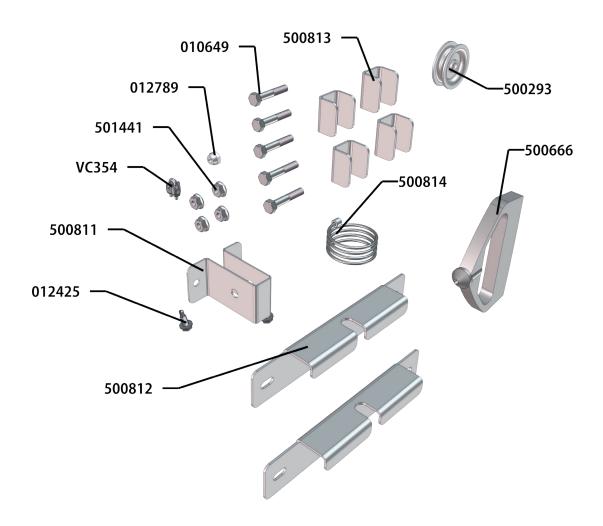

## **Bin Lid Opening Cord Kit Exploded view and Parts List**

| PART #                             | <b>DESCRIPTION</b> Replacement Parts the Quantities will vary | QTY |  |  |  |  |
|------------------------------------|---------------------------------------------------------------|-----|--|--|--|--|
| 500815 HARDWARE BAG OPENER BIN LID |                                                               |     |  |  |  |  |
| 010649                             | 5/16-18 X 1-3/4" HEX BOLT                                     | 5   |  |  |  |  |
| 012425                             | 1/4" X 3/4" SELF DRILLING SCREWS                              | 2   |  |  |  |  |
| 012789                             | 5/16-18 NYLOCK NUT                                            | 1   |  |  |  |  |
| 500293                             | PULLEY FOR LID CHAIN                                          | 1   |  |  |  |  |
| 500666                             | PLASTIC HANDLE                                                | 1   |  |  |  |  |
| 500811                             | RETAINER, PULLEY                                              | 1   |  |  |  |  |
| 500812                             | HANDLE RETAINER BRACKET                                       | 2   |  |  |  |  |
| 500813                             | CLAMP, RETAINER                                               | 4   |  |  |  |  |
| 500814                             | CABLE ASSY, 1/8. 32.5'                                        | 1   |  |  |  |  |
| 501441                             | NUT, HEX FLANGE 5/16"-18, ZP JS500                            | 4   |  |  |  |  |
| VC354                              | CLAMP, 1/8 CABLE, GALV CAST WIRE ROPE CLIP                    | 1   |  |  |  |  |