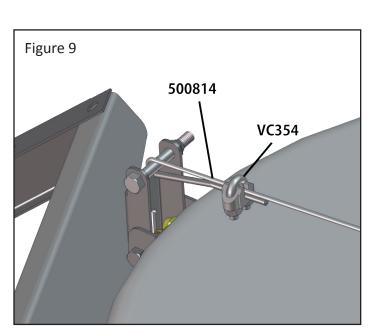

8. Wrap end of the Cable around the 500652 bolt on the Lid Latch and secure using the VC354 Cable Clamp, as shown in Figure 8 and overviewed in Figure 9.

The Top Retainer Bracket should be TIGHTENED into position to secure Handle when the Lid is in the CLOSED position. The Bottom Retainer Bracket should be TIGHTENED into position to secure the Handle when the Lid is in the OPEN position.