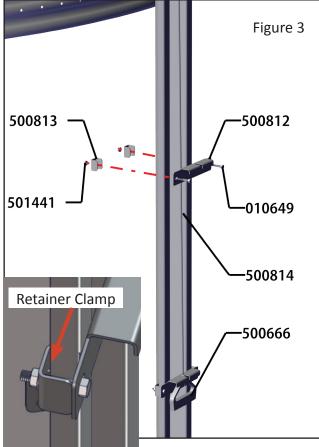

#### **Cable Installation**

- 2. Attach both (2) 500812 Handle Retainer Brackets to the outside of the Bin Leg and 500813 Retainer Clamps around the channel of the inside of the Bin Leg. Using the (2) 010649 HEX BOLT and (2) 501441 NUT, HEX FLANGE for each bracket, as shown in Figure 3 to the right. (POSITION THEM AT A COMFORTABLE HEIGHT FOR USE.) These will have to be adjusted to secure the handle when the Wayback lid is in the open or closed position.
- 3. Assemble the 500293 Pulley and 500811 Pulley Retainer, as shown in Figure 4.
- 4. Attach the Pulley Retainer with assembled pulley to the bin at the top along the Roof Deck, using 012425 Self Drilling Screws from outside the bin and secure.