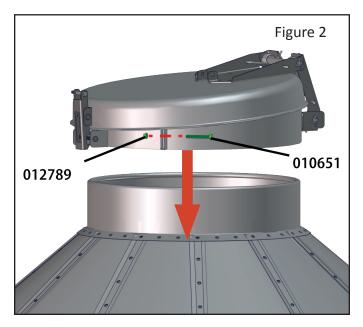

#### Lid Installation

 Slide the Lid assembly onto the bin collar to the desired position and tighten the 010651 Bolt (located thru the holes of the Lid Locking Collar) using 012789 Nylock Nut. (As shown in Figure 2 below)