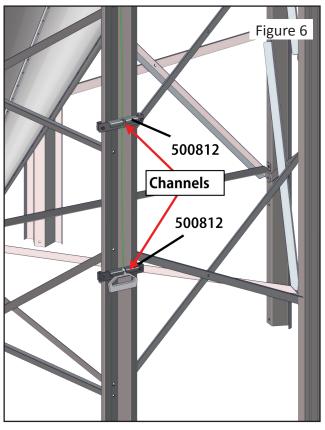

Steps 3 and 4 may be performed before or after the Handle Retainer Brackets are attached in step 2.

5. Using the end without the Cable Stop, thread the Cable through the Plastic Handle, as shown in Figure 5 below. The Cable Stop will secure the handle to Cable. Lay the Cable into both (2) 500812 Cable Retainer Bracket channels, as shown in Figure 6.