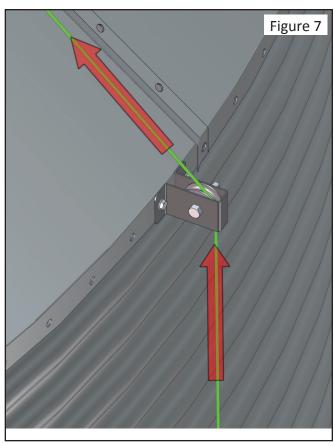

#### **Cable Installation - continued**

- 6. Thread Cable over and thru the Pulley and Pulley Retainer, as shown in Figure 7 to the right.
- 7. Run the Cable over the Spring Spacer and over to the Lid Latch, as shown in Figure 8.