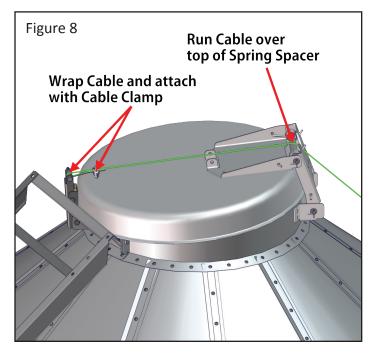

#### **Cable Installation - continued**

- 6. Thread Cable over and thru the Pulley and Pulley Retainer, as shown in Figure 7 to the right.
- 7. Run the Cable over the Spring Spacer and over to the Lid Latch, as shown in Figure 8.

8. Wrap end of the Cable around the 500652 bolt on the Lid Latch and secure using the VC354 Cable Clamp, as shown in Figure 8 and overviewed in Figure 9.

The Top Retainer Bracket should be TIGHTENED into position to secure Handle when the Lid is in the CLOSED position. The Bottom Retainer Bracket should be TIGHTENED into position to secure the Handle when the Lid is in the OPEN position.